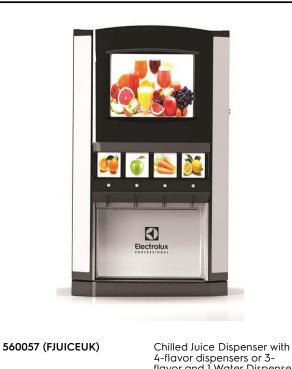

Beverage Dispensing System Chilled Juice Dispenser with UK plug

4-flavor dispensers or 3flavor and 1 Water Dispenser (3 I capacity each), R134a -UK plug

#### Item No.

Dispense chilled beverages produced starting from concentrate juice. Pressure-sealed insulated tank assures that the juice temperature doesn't change even in case of continuous dispense. Water level in the tank is automatically restores after every dispense. It can be used both with glass or jug. Pre-set dose or push control dispensing can be settled. Delivered with UK plug.

## **Main Features**

- Dispense chilled beverages produced starting from concentrate juice.
- Pressure-sealed insulated tank assures that the juice temperature doesn't change even in case of continuous dispense.
- Water level in the tank is automatically restored after every dispense.
- It can be used both with glass or jug.
- Pre-set dose or push control dispensing can be settled.