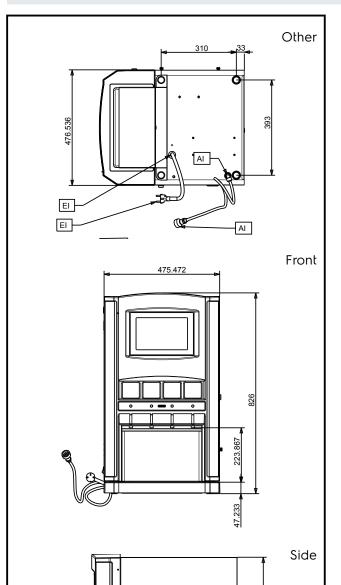

# Beverage Dispensing System Chilled Juice Dispenser with UK plug

| Electric                                                                                                  |                                     |
|-----------------------------------------------------------------------------------------------------------|-------------------------------------|
| Supply voltage:<br>560057 (FJUICEUK)<br>Electrical power max.:                                            | 220-230 V/1 ph/50/60 Hz<br>0.5 kW   |
| Key Information:                                                                                          |                                     |
| External dimensions, Width:<br>External dimensions, Depth:<br>External dimensions, Height:<br>Net weight: | 475 mm<br>600 mm<br>820 mm<br>50 kg |
| Sustainability                                                                                            |                                     |
| Refrigerant type:                                                                                         | R134a                               |